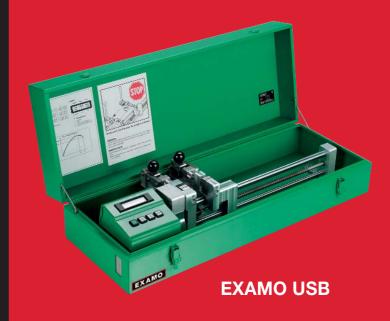

# TWINNY T USB, COMET USB, EXAMO USB

Simple, secure, reliable: The Leister USB devices let you check and evaluate welding results accurately and without falsification. That makes working with the welding machines TWINNY T and COMET or the test device EXAMO even more professional.

## **Test results with EXAMO USB**

- Tensile and peel tests
- Control and operation same as conventional version
- Automatic logging on a USB memory stick