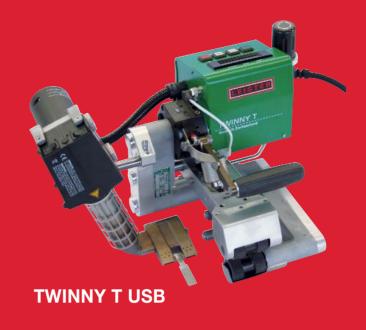

# TWINNY T USB, COMET USB, EXAMO USB

Simple, secure, reliable: The Leister USB devices let you check and evaluate welding results accurately and without falsification. That makes working with the welding machines TWINNY T and COMET or the test device EXAMO even more professional.

## Welding results with the TWINNY T USB and the COMET USB

- Welding machines measure temperature, speed, joining pressure and distance
- Joining pressure is shown on the display
- Automatic start/stop logging
- Automatic logging on USB memory stick
- Control and operation the same as standard versions
- No configuration necessary
- Tried and tested in field service