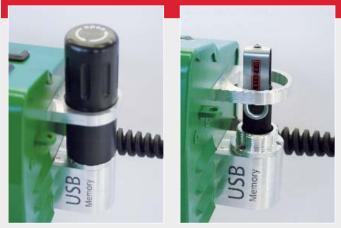

The USB memory stick is securely protected and easy to remove.

Pressure measurement with COMET USB.