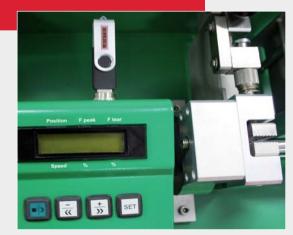

## Welding results with the TWINNY T USB and the COMET USB

- Welding machines measure temperature, speed, joining pressure and distance
- Joining pressure is shown on the display
- Automatic start/stop logging
- Automatic logging on USB memory stick
- Control and operation the same as standard versions
- No configuration necessary
- Tried and tested in field service