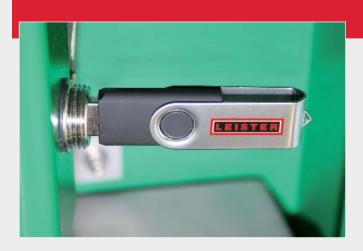

The USB memory stick is securely protected and easy to remove.

Pressure measurement with COMET USB.