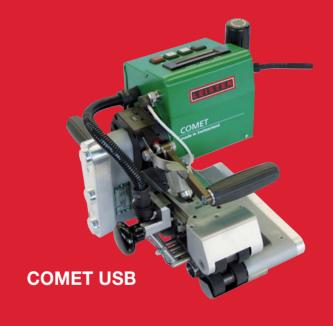

# TWINNY T USB, COMET USB, EXAMO USB

Simple, secure, reliable: The Leister USB devices let you check and evaluate welding results accurately and without falsification. That makes working with the welding machines TWINNY T and COMET or the test device EXAMO even more professional.

## Welding results with the TWINNY T USB and the COMET USB

- Welding machines measure temperature, speed, joining pressure and distance
- Joining pressure is shown on the display
- Automatic start/stop logging
- Automatic logging on USB memory stick
- Control and operation the same as standard versions
- No configuration necessary
- Tried and tested in field service

The USB memory stick is securely protected and easy to remove.

Pressure measurement with COMET USB.