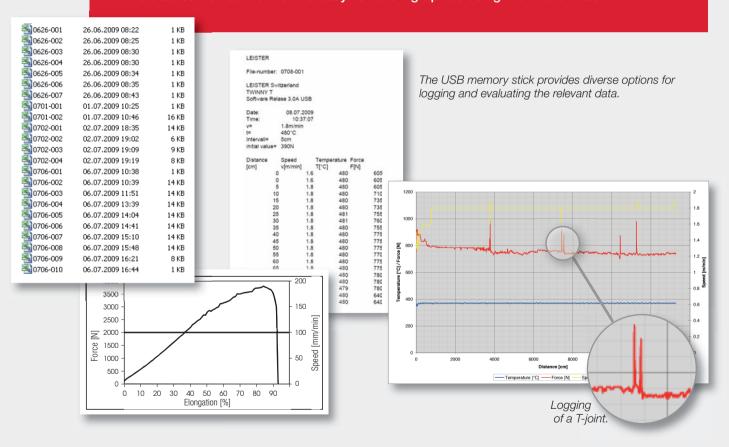

### **Data transfer**

- Remove USB memory stick from the device and insert in a standard PC or notebook
- The welding machine or test device does not have to be connected to the power supply for this
- Transfer data and save
- More than 2000 km of weld seam length can be recorded with 1 GB data storage

### **Evaluation and visualization**

- Data can be read with current software (MS Excel)
- Logs can be checked easily for falsification security
- The data can be converted into easy-to-follow graphics using the Leister macro